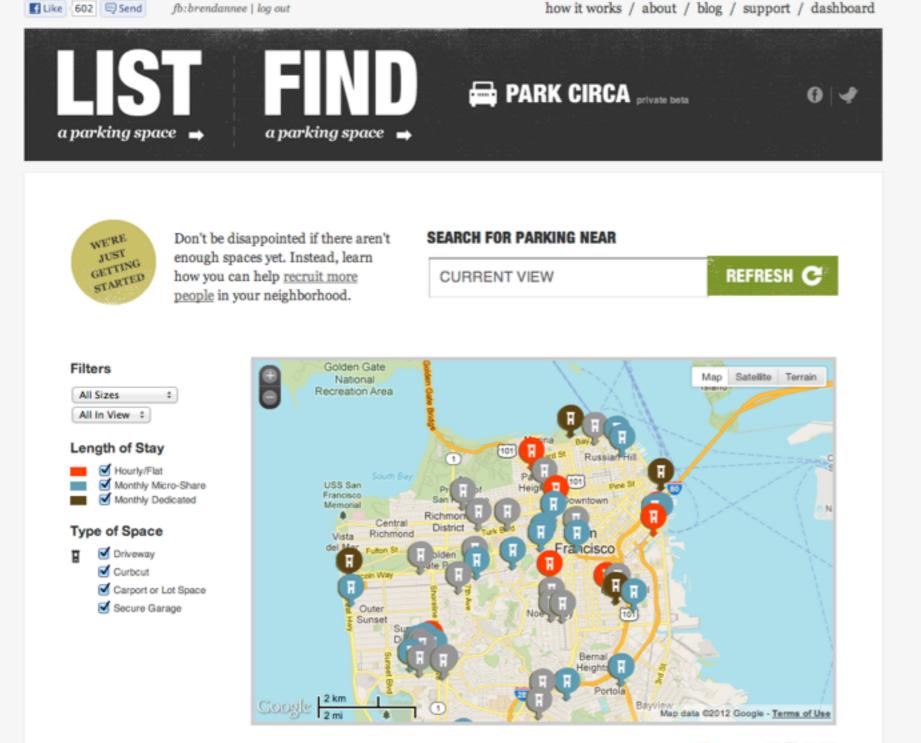

## **Peer-to-Peer Parking**

## Worldwide Based in SF iOS and Android App Hourly, Daily, Monthly \$0.50 - \$10 / hour

🔁 Share | 🖂 😭 💓 🔐