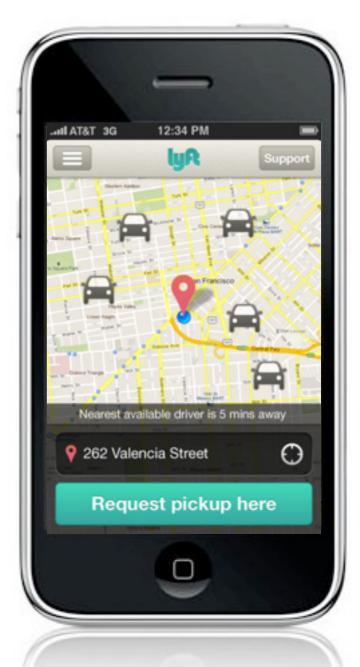

#### **Enter Start and End**

#### **Drivers nearby are notified**

App shows driver approaching

iOS Only

# Finds drivers heading same direction

#### Estimates time to pickup

#### iOS and Android