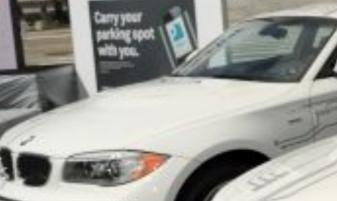

## Started on Monday 8/20/12 First in US All Electric BMW SFO and OAK airport

#### \$12 for 30 minutes \$0.32 / minute (\$19 / hour)

#### Allows One Way

No need to select reservation length No need to pay for time while at destination