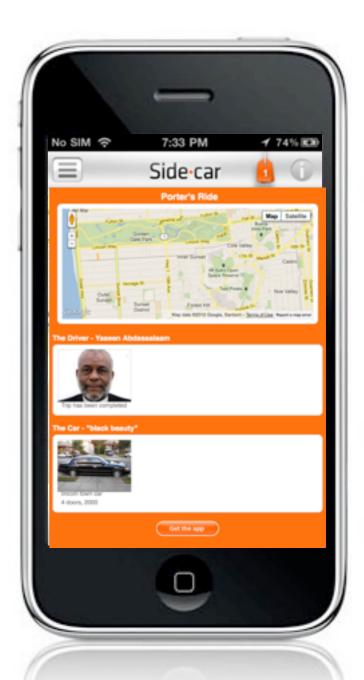

#### **Enter Start and End**

#### **Drivers nearby are notified**

App shows driver approaching

iOS Only

#### **Car Moustaches**

# Finds drivers heading same direction

#### Estimates time to pickup

#### iOS and Android

# Sharing of realtime location

@brendannee I will arrive at 1714 19th St in 13 minutes via @SideCarSF. Follow my progress: go.side.cr/nKW

01:52 PM - 18 Aug 12 via Twitter for iPhone