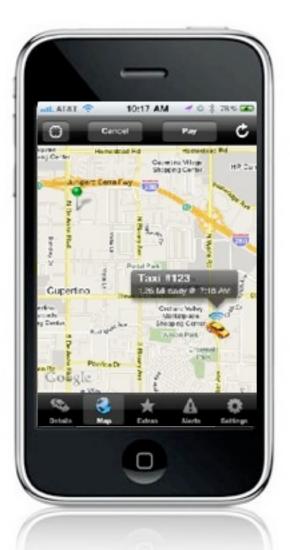

#### Guarantee \$1000 / 3 months

Hail & track a taxi from your phone

#### HAIL A TAXI

Click on your phone to download your mobile app

PHONES COMPANY INFO

Hail & track a taxi from your phone

### iOS, Android, Web No Additional Fees

# Cab not guaranteed to arrive

Hail & track a taxi from your phone

Works with any SF cab company, up to driver