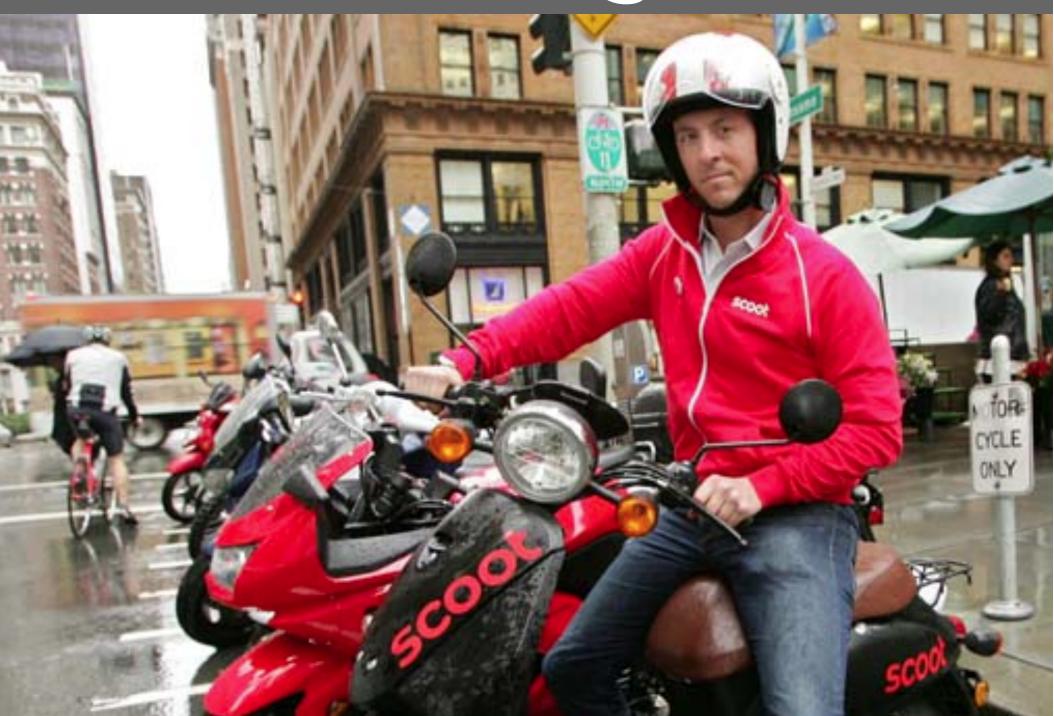

## Scoot

#### San Francisco Based Electric Scooters 30 MPH max

# Scoot

iPhone powered \$5 / ride \$10 overnight Invite Only