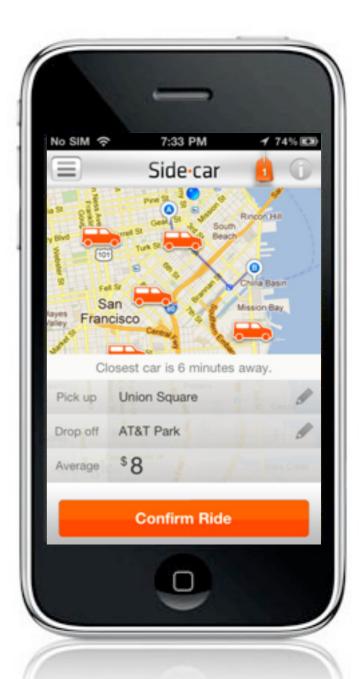

#### **UBER: On-demand Black Car service**

#### **UBERx: Hybrid at a lower price**

#### **UBER SUV: seats up to 6 passengers**

#### 20-50% more than cab

**Track vehicle progress** 

**Estimated pickup time** 

**Guaranteed pickup** 

#### **Payment through app**

### Tip included

### iOS and Android only