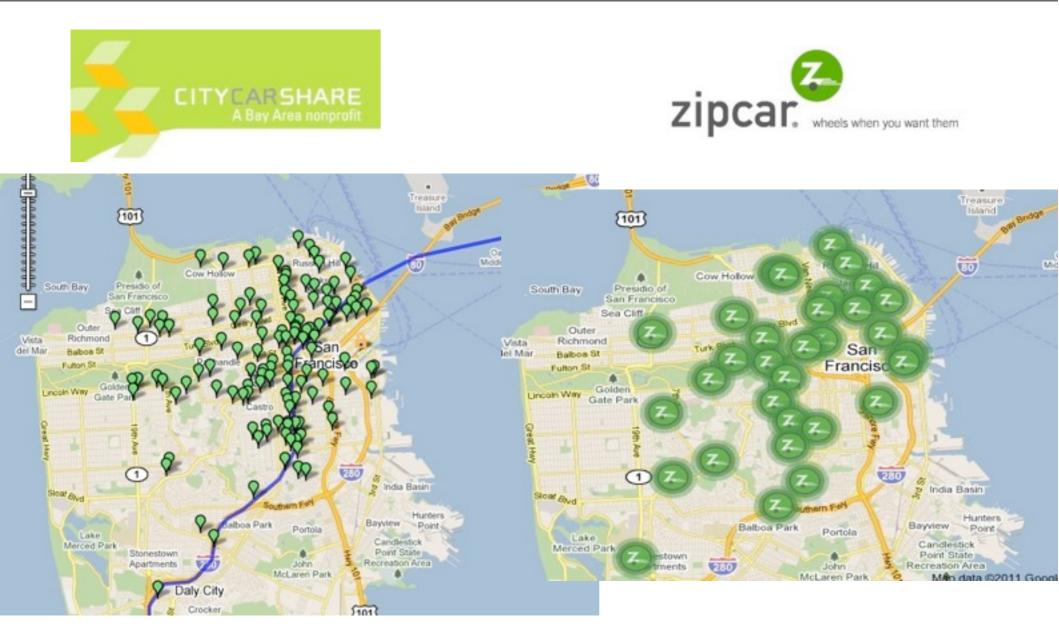

#### How to Ask Your Neighbor for a Cup of Car

cup

**Transportation startups in the Bay Area** 

Brendan Nee me@bn.ee @brendannee

CarSharing **Peer-to-Peer CarSharing One-Way CarSharing Scooter Sharing Peer-to-Peer Bike Sharing Peer-to-Peer Parking On-demand Rides Short Distance Carpooling** Long Distance Carpooling















#### \$4-20 / month

\$5-\$7 / hour

#### \$0.35 / mile

- \$5 / month
- \$8-12 / hour

#### 180 free miles





#### \$4-20 / month

\$5-\$7 / hour

#### \$0.35 / mile

#### Short distance, long time

\$5 / month

\$8-12 / hour

180 free miles

Long distance, shorter time

#### trekcrunch.com



田田山









## No membership fee Wider Range of Vehicles \$6-\$20 / hour \$30-\$60 / day \$200-\$400 / week



| San Francisco, CA Use current location Pick up Select date Select time +