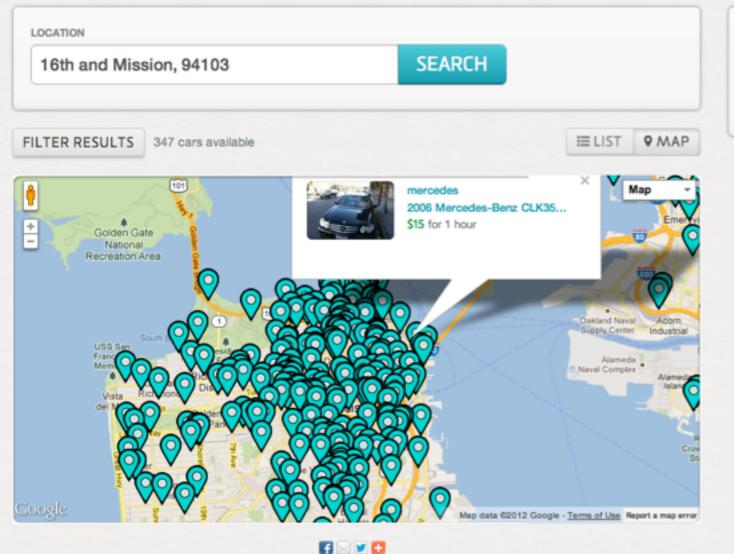

## No membership fee Wider Range of Vehicles \$6-\$20 / hour \$30-\$60 / day \$200-\$400 / week

| San Francisco, CA Use current location Pick up Select date Select time +                                                                                                                                                                                                                                                                                                                                                                                                                                                                                                                                                                                                                                                                                                                                                                                                                                                                                                                                                                                                                                                                                                                                                                                                                                                                                                                                                                                                                                                                                                                                                                                                                                                                                                                                                                                                                                                                                                                                                                                                                                                       | Drop-off<br>Select date Select time +                                                      | Find C                             | ars                                                  |         |
|--------------------------------------------------------------------------------------------------------------------------------------------------------------------------------------------------------------------------------------------------------------------------------------------------------------------------------------------------------------------------------------------------------------------------------------------------------------------------------------------------------------------------------------------------------------------------------------------------------------------------------------------------------------------------------------------------------------------------------------------------------------------------------------------------------------------------------------------------------------------------------------------------------------------------------------------------------------------------------------------------------------------------------------------------------------------------------------------------------------------------------------------------------------------------------------------------------------------------------------------------------------------------------------------------------------------------------------------------------------------------------------------------------------------------------------------------------------------------------------------------------------------------------------------------------------------------------------------------------------------------------------------------------------------------------------------------------------------------------------------------------------------------------------------------------------------------------------------------------------------------------------------------------------------------------------------------------------------------------------------------------------------------------------------------------------------------------------------------------------------------------|--------------------------------------------------------------------------------------------|------------------------------------|------------------------------------------------------|---------|
| Car rental near San Francisc                                                                                                                                                                                                                                                                                                                                                                                                                                                                                                                                                                                                                                                                                                                                                                                                                                                                                                                                                                                                                                                                                                                                                                                                                                                                                                                                                                                                                                                                                                                                                                                                                                                                                                                                                                                                                                                                                                                                                                                                                                                                                                   | Francis's Honda Element<br>2006 Honda Element<br>☆☆☆☆☆(5)                                  | <b>\$14.99/hour</b><br>\$79.00/day | Update car list as map is moved                      |         |
| 0.2 miles                                                                                                                                                                                                                                                                                                                                                                                                                                                                                                                                                                                                                                                                                                                                                                                                                                                                                                                                                                                                                                                                                                                                                                                                                                                                                                                                                                                                                                                                                                                                                                                                                                                                                                                                                                                                                                                                                                                                                                                                                                                                                                                      | Das Beetle<br>2006 Volkswagen New Beetle<br>숯숯숯숯숯(52)<br>Instant Reservation Mobile Access | <b>\$8.00/hour</b><br>\$60.00/day  | Sunset voe<br>Si<br>D t engits<br>Bayview<br>celsior |         |
| 0.3 and a second | Beautiful Bimmer<br>2004 BMW 3 Series                                                      | \$10.00/hour<br>\$60.00/day        | COUSIC Dallyad. Data - Terms of Use Report a mag     | p error |

| Vehicle types   | Features    |
|-----------------|-------------|
| Cars            | Hybrid      |
| SUVs & Minivans | GPS         |
| Trucks & Vans   | Audio Input |
|                 | Bike Rack   |
| Access          | Ski Rack    |

Instant Reservation Mobile Access

0.4 miles

10

James's Dodge 2001 Dodge Stratus

\$8.50/hour \$42.50/day CARS