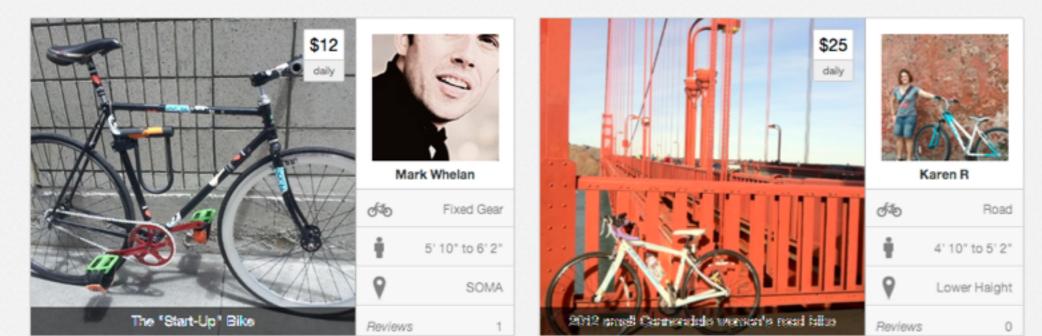

#### Spinlister

SF and NY \$3-\$20 / hour \$5-\$100 / day \$60 - \$250 / week

SOMA

0

\$25 daiy

 Road

 •
 5' 7" to 5' 11"

 •
 Lower Height

## Peer-to-Peer Bike Sharing

Spinlister

- **Filter by size**
- Variety of prices and types
  - Mountain Bikes Touring Cruiser Hipster