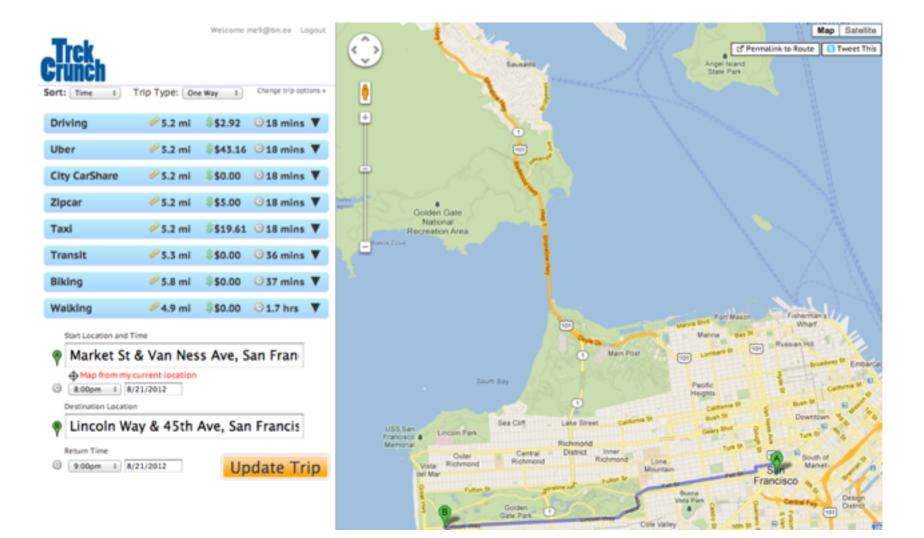

#### How to Ask Your Neighbor for a Cup of Car

cup

**Transportation startups in the Bay Area** 

Brendan Nee me@bn.ee @brendannee

CarSharing **Peer-to-Peer CarSharing One-Way CarSharing Scooter Sharing Peer-to-Peer Bike Sharing Peer-to-Peer Parking On-demand Rides Short Distance Carpooling** Long Distance Carpooling















#### \$4-20 / month

\$5-\$7 / hour

#### \$0.35 / mile

- \$5 / month
- \$8-12 / hour

#### 180 free miles





#### \$4-20 / month

\$5-\$7 / hour

#### \$0.35 / mile

#### Short distance, long time

\$5 / month

\$8-12 / hour

180 free miles

Long distance, shorter time

#### trekcrunch.com



田田山









## No membership fee Wider Range of Vehicles \$6-\$20 / hour \$30-\$60 / day \$200-\$400 / week



| San Francisco, CA Use current location Pick up Select date Select time +