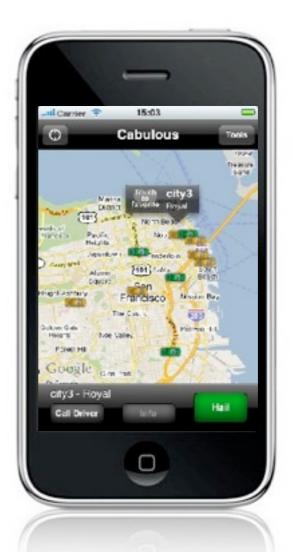

#### **UBER: On-demand Black Car service**

#### **UBERx: Hybrid at a lower price**

#### **UBER SUV: seats up to 6 passengers**

#### 20-50% more than cab

**Track vehicle progress** 

**Estimated pickup time** 

**Guaranteed pickup** 

#### **Payment through app**

### Tip included

### iOS and Android only