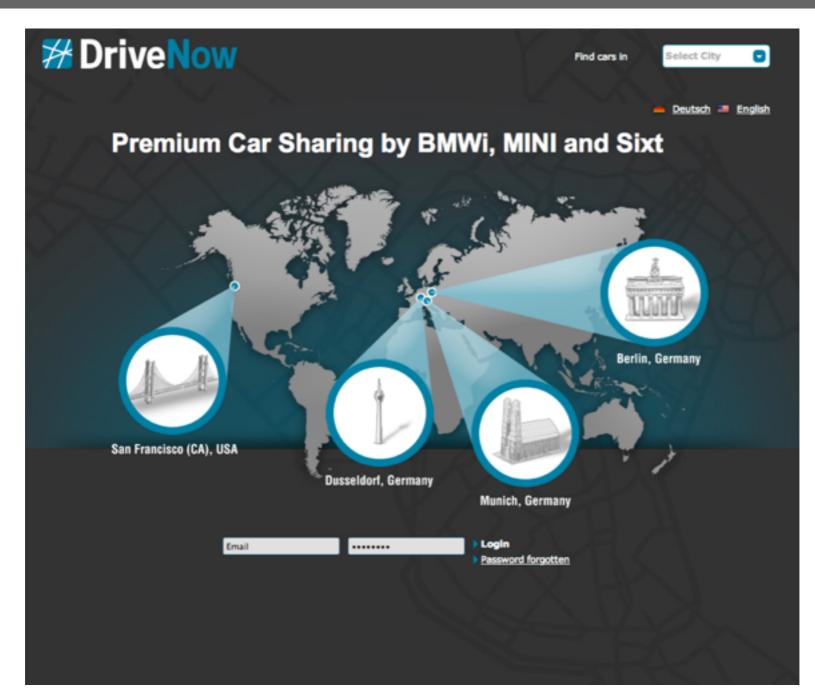

#### **DriveNow**

## Started on Monday 8/20/12 First in US All Electric BMW SFO and OAK airport