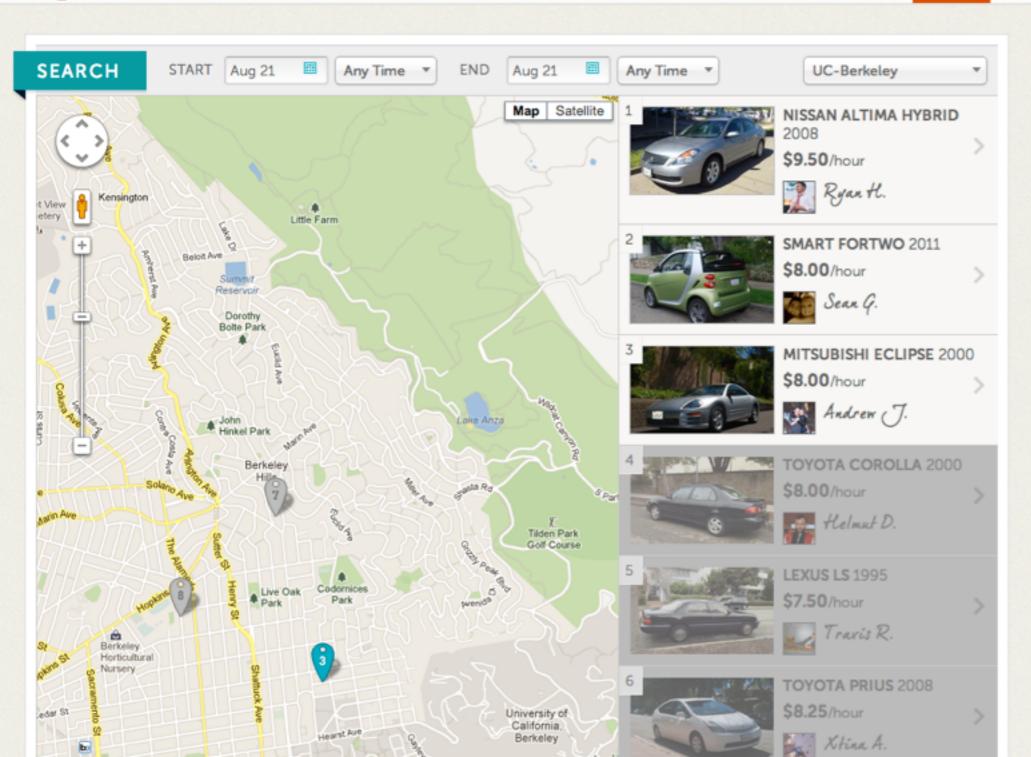

#### \$4-20 / month

\$5-\$7 / hour

#### \$0.35 / mile

- \$5 / month
- \$8-12 / hour

#### 180 free miles

#### \$0.35 / mile

#### Short distance, long time

\$5 / month

\$8-12 / hour

180 free miles

Long distance, shorter time