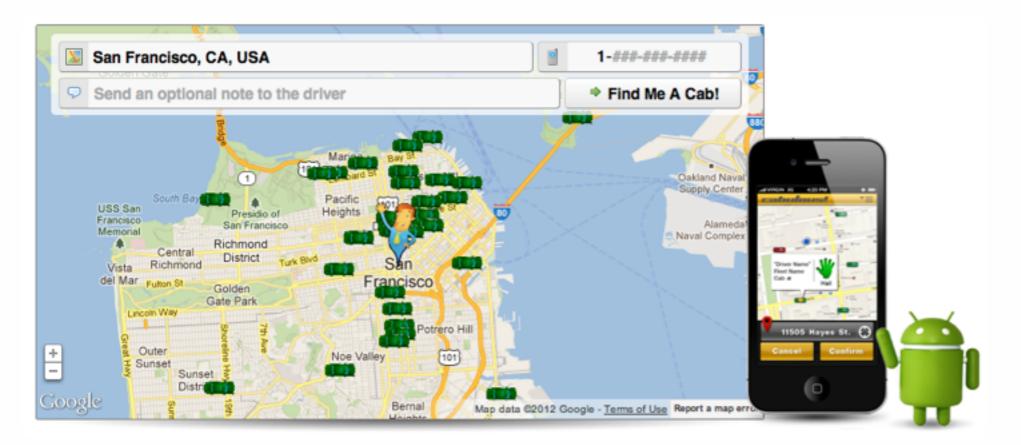

#### **Enter Start and End**

#### **Drivers nearby are notified**

App shows driver approaching

iOS Only

#### **Car Moustaches**

# Finds drivers heading same direction

#### Estimates time to pickup

#### iOS and Android